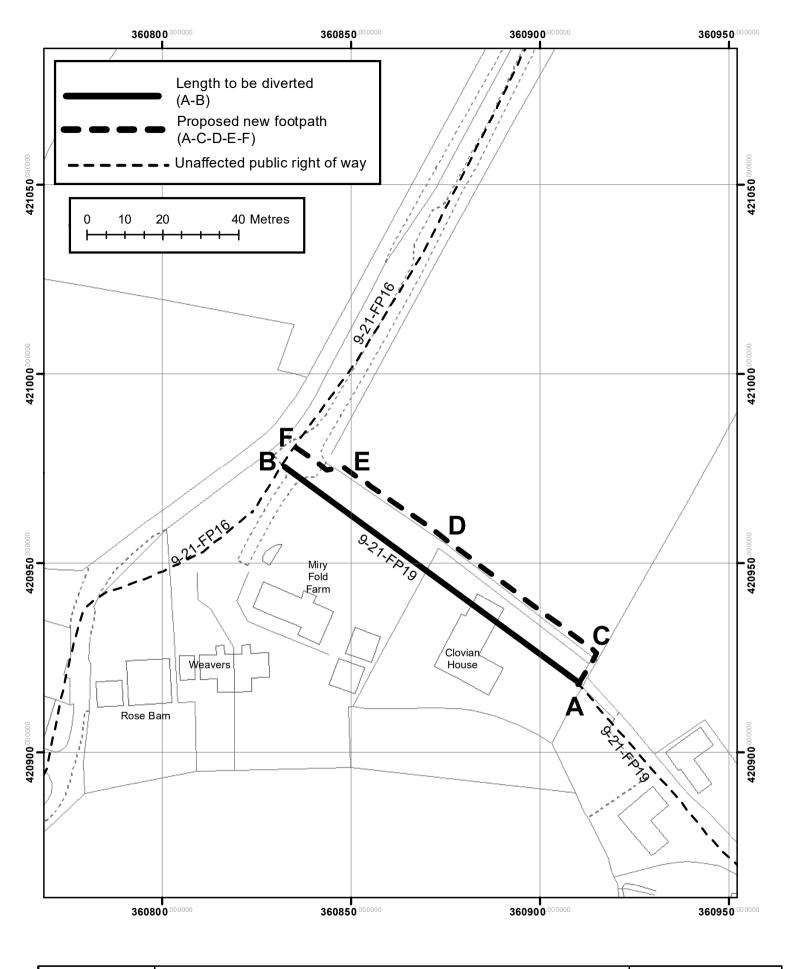

Andrew Mullaney Head of Planning and Environment Lancashire County Council Highways Act 1980 Section 119
Diversion of part of Footpath Wheelton 19 (9-21-FP19)
at Clovian House, Briers Brow, Chorley Borough.